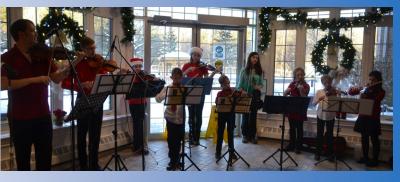

## Entertainment at Orchard Walk

Margie, Bruce, Al & Friends Wed. Jan. 3rd at 2:00 p.m.

Entertainment by Bob Schwartz Fri. Jan. 5th at 2:00 p.m.

Rev. Hartman 's Hymn Sing Mon. Jan. 8th at 4:00 p.m.

Entertainment by The Barrhaven Fiddleheads

Fri. Jan. 12th at 2:00 p. m.

Singalong with Shannon Mon. Jan. 15th at 3:30 p.m.

George Ritchie plays Piano Wed. Jan.17th at 3:00 p.m.

Entertainment with Noel Fri. Jan. 19th at 2:00 p.m.

Entertainment with The Grateful We Are Not Dead Band Mon. Jan. 22nd at 3:30 p.m.